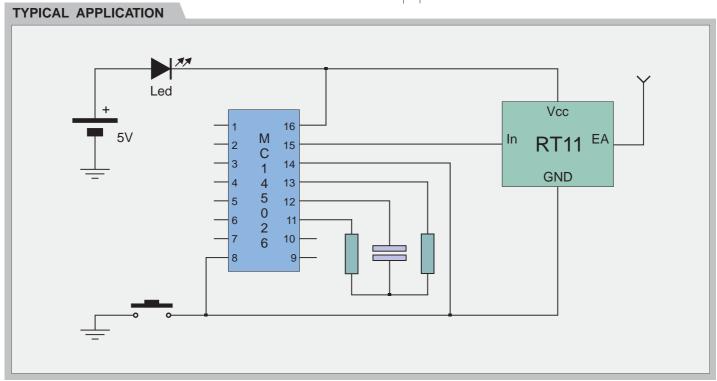

## **Applications**

- Wireless security systems
- Car Alarm systems
- Remote gate controls
- Sensor reporting

Tipically, equipment utilizing this device requires emissions testing and government approval, wich is the responsibility of the equipment manufacturer .