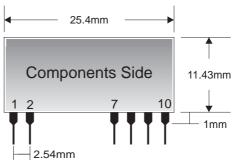

| dBm    |
|                 | Harmonic Spurious Emission                       |     | -55    |                 | dBc    |
| V <sub>IH</sub> | Input High Voltage                               | 2   |        | V <sub>cc</sub> | V      |
|                 | Max Data Rate                                    |     |        | 9.6             | Kbit/s |
| $T_OP$          | Operating Temperature Range                      | -25 |        | +80             | °C     |

Tipically, equipment utilizing this device requires emissions testing and government approval, wich is the responsibility of the equipment manufacturer .

## **Pin Description**

#### 1 IN Modulation Input 2 **GND** Ground 7 **GND** Ground EΑ 8 External Antenna 9 **GND** Ground 10 Vcc Supply Voltage

### **Mechanical Dimensions**







Web Site: www.telecontrolli.com

#### **HEAD OFFICE & PLANT**

Via Naz. delle Puglie, 177 80026 CASORIA (NA), Italy Tel: +39 081 7599033 Fax: +39 081 7596494

customer.service.tc @ ipmgroup.com

#### **SALES OFFICE**

Via Valla, 16 20141 Milano, Italy Tel: +39 02 84 74 23 60 Fax: +39 02 84 74 23 61 telecontrolli @ ipmgroup.com