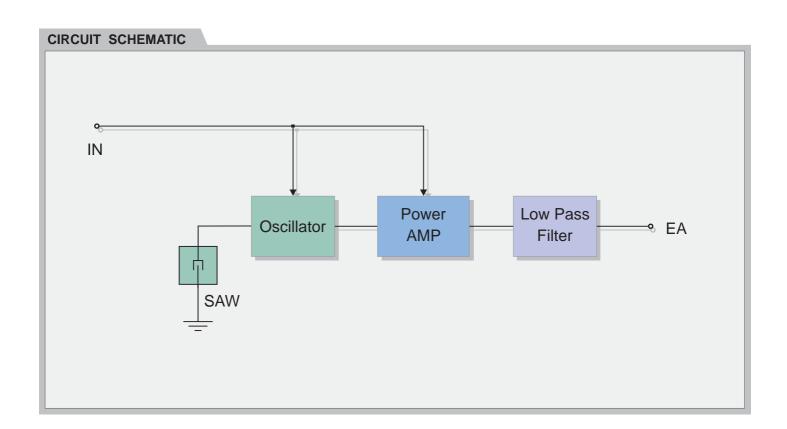

## **Pin Description**

#### 1 IN Modulation Input 2 **GND** Ground 7 **GND** Ground EΑ 8 External Antenna 9 **GND** Ground 10 Vcc Supply Voltage