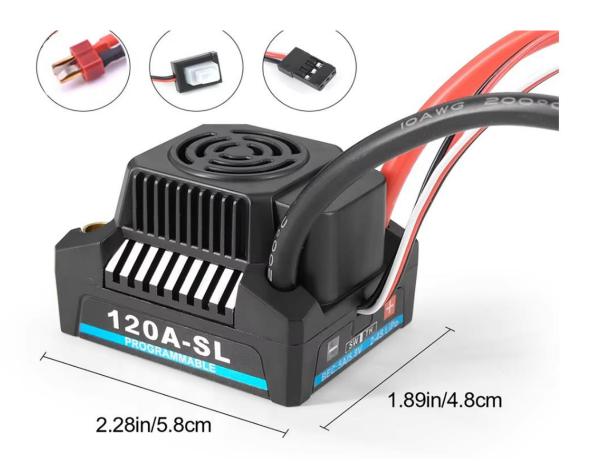

## **FEATURES**

- 1.Water-proof and dust-proof for all-weather races; (Note:please uninstall the coolina fan before usina this ESC in waters Clean and dry it soon after the use for avoiding the connectors get rusty.)
- 2. Specially designed for RC car with excellent start-upacceleration and linearity features.
- 3. Compatible with sensorless brushless motor.
- 4. The strong resistant current capability, excellent heat dissipation
- 5.Multiple protection features:Low voltage cut-off protection for lithium or nickel battery/Over-heat protection/Throttle signalloss protection/Motor blocked protection/
- 6.Easily programmed and compatible with pocket-sized program card CONNECTIONS

Connet to Battery Connet to motor Connet to Receiver Switch

## **Specifications:**

Model 120A
Burst Current Cont.Current 120A
Sensorless Brushless Moto Sensorless Brushless Motor

6.5mm Banana connector