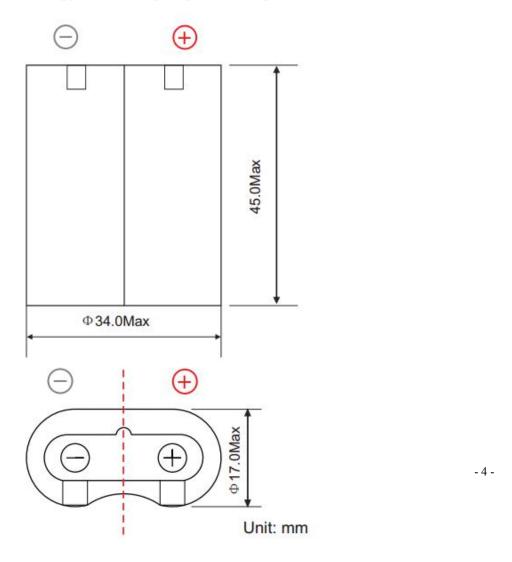

fter 12<br>months | 6.20V~6.90V | Voltmeter:accuracy≥±0.005V<br>Input impedance≥1MΩ |
| CCV                     | Fresh              | ≥6.00V      | DC voltmeter:                                     |
|                         | After 12 months    | ≥6.00V      | accuracy≥±0.005V<br>load: 15kΩ for 0.8 sec.       |

## 3. Precautions

 Never charge the battery as it is not designed to be rechargeable, may cause leakage or explosion.

- 3 -

- Insert battery with its positive and negative terminals properly aligned with the corresponding marks on the equipment.
- Never short circuit, heat, incinerate or dismantle the battery.

#### Fig1. Structure and Dimensions



# SHENZHEN PKCELL BATTERY CO.,LTD

ADD: 4th Building, Meitai Technology Park, Guanguang Road, Longhua, Shenzhen, China. 518110



尺寸: 40\*20mm

PKCELL 2CR5 6V 1400mAh

.....END......